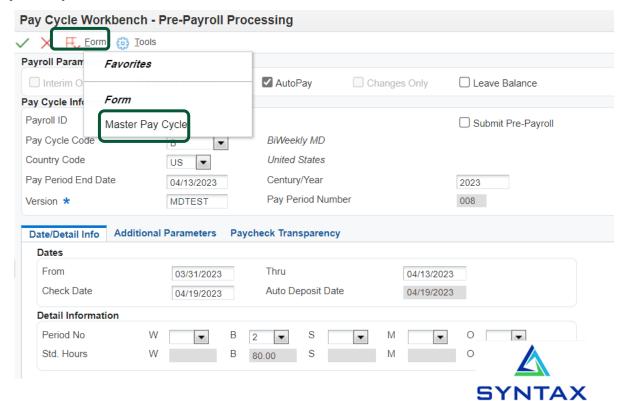

#### Job Master (P08001) – Part 2

- Always use default information...or "Only use defaults to overwrite blank values"?
- Works in conjunction with a processing option on P0801ORG

Pay Cycle Workbench

Pay Cycle Workbench – Master Pay Cycles