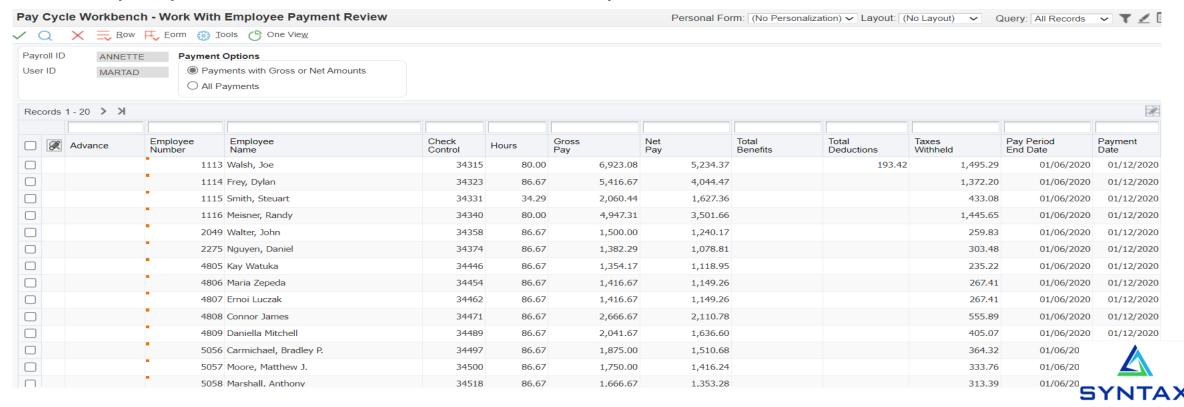

Pay Cycle Workbench – Online Payment Review

Much easier
than going to
the payroll
register!
The exit is only
available after
you run
prepayroll

Pay Cycle Workbench – Online Payment Review

• Pay Cycle Workbench – Online Payment Review