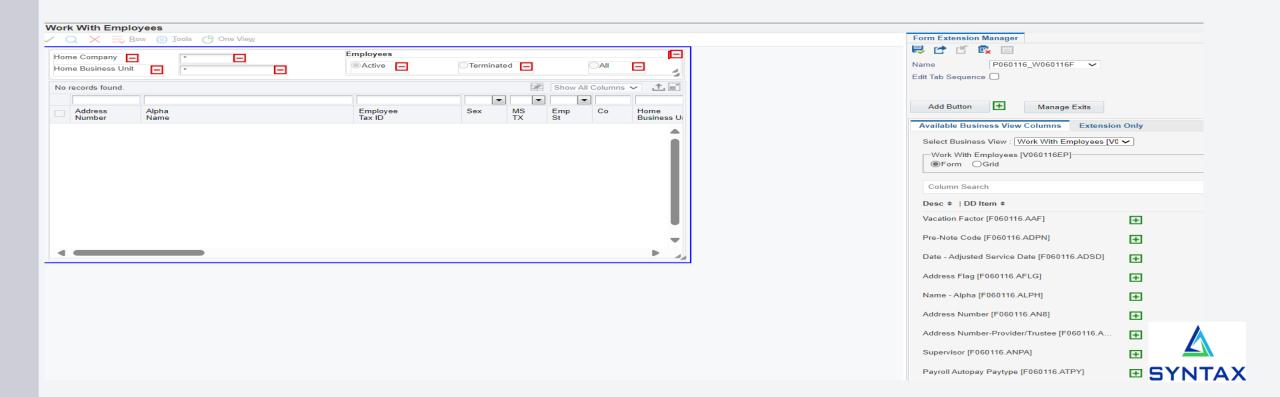

#### P060116 - 39 fields

Form Extension allows you to add 100+ more fields

#### Form Personalization allows you to move data around