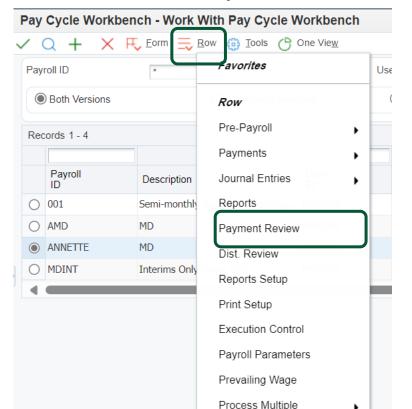

Pay Cycle Workbench – Online Payment Review

Much easier
than going to
the payroll
register!
The exit is only
available after
you run
prepayroll

Pay Cycle Workbench – Online Payment Review

• Pay Cycle Workbench – Online Payment Review