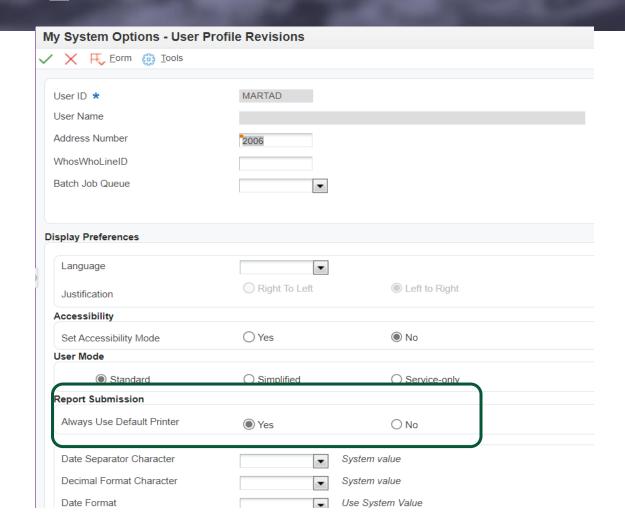

#### Little Stuff

- Dates (no slashes needed)
- XREF
- Entering a name in address number
- Eliminate the "print" screen on UBEs (Release 22)