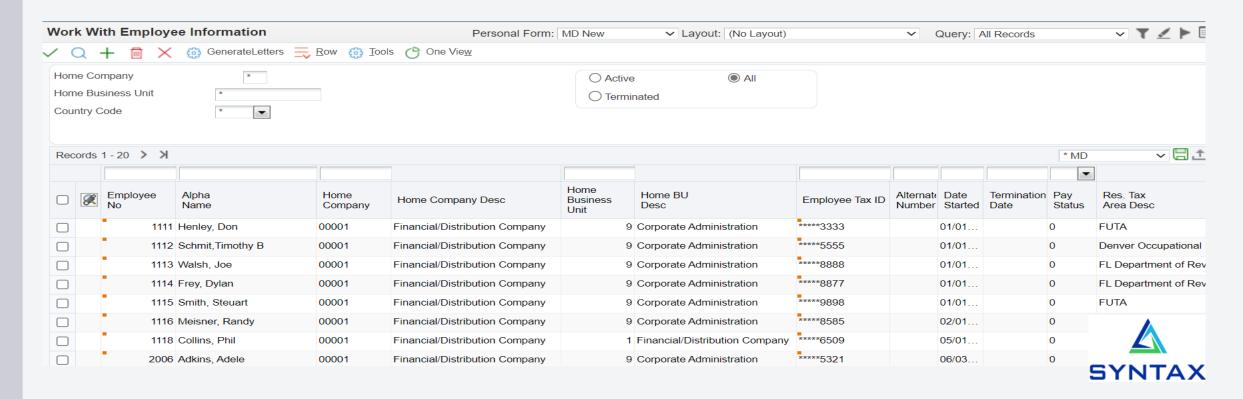

DE HCM Tips and Techniques



Marta DiDomenico Syntax – Senior JDE Consultant (407) 595-8940 Marta.DiDomenico@Syntax.com



# JDE HCM Tips and Techniques

Contents

#### HR

- P060116 vs P0801
- Supergrid/form extension and personalization
- Job Master and UDC tables

#### Payroll

- User ID in Pay Cycle Workbench
- Changes to Master Pay Cycle Dates/Copy button for Master Pay Cycles
- Online Payment Review
- Journal Detail and Summary
- "Delete previous journals"
- Timecard Automation



# JDE HCM Tips and Techniques

Contents

#### Benefits

- Enrollment with Eligibility Date
- Using Benefits Workfiles for "other" purposes

#### Little Stuff

- Dates (no slashes needed)
- XREF
- Entering a name in address number
- Eliminate the "print" screen on UBEs (Release 22)

#### P0801 - 13 fields



#### P060116 - 39 fields



Form Extension allows you to add 100+ more fields



#### Form Personalization allows you to move data around



# JDE HCM Tips and Techniques

#### Job Master (P08001) – Part 1



- 0
- Entry of jobs into the Job Master creates UDCs 06/G and 06/GS Use effective from/through dates to narrow your search Populate as many fields as possible so that the data from the job flows into the employee record

SYNTAX

# JDE HCM Tips and Techniques

#### Job Master (P08001) – Part 2



- Always use default information...or "Only use defaults to overwrite blank values"?
- Works in conjunction with a processing option on P0801ORG



Pay Cycle Workbench





Pay Cycle Workbench – Master Pay Cycles





Pay Cycle Workbench – Online Payment Review



Much easier
than going to
t