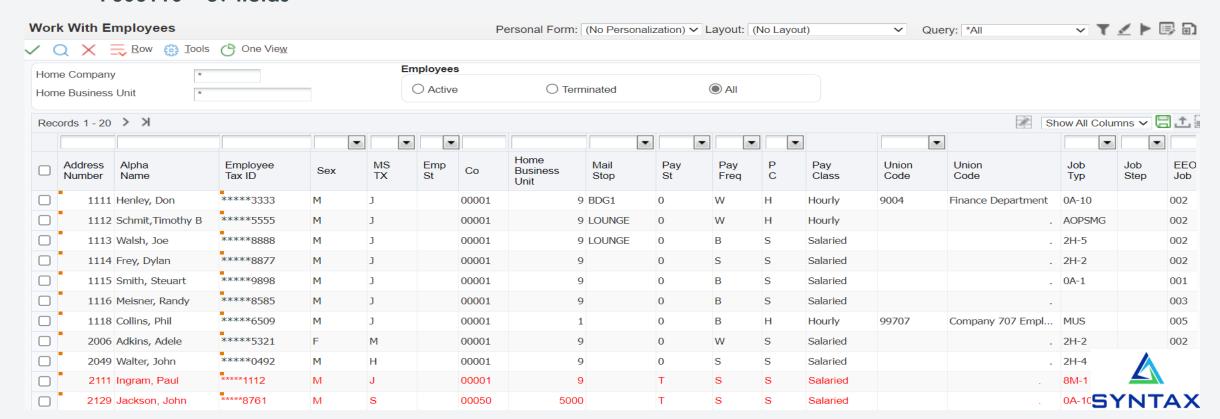

Marta DiDomenico Syntax – Senior JDE Consultant (407) 595-8940 Marta.DiDomenico@Syntax.com



# JDE HCM Tips and Techniques

Contents

#### HR

- P060116 vs P0801
- Supergrid/form extension and personalization
- Job Master and UDC tables

#### Payroll

- User ID in Pay Cycle Workbench
- Changes to Master Pay Cycle Dates/Copy button for Master Pay Cycles
- Online Payment Review
- Journal Detail and Summary
- "Delete previous journals"
- Timecard Automation



# JDE HCM Tips and Techniques

Contents

#### Benefits

- Enrollment with Eligibility Date
- Using Benefits Workfiles for "other" purposes

#### Little Stuff

- Dates (no slashes needed)
- XREF
- Entering a name in address number
- Eliminate the "print" screen on UBEs (Release 22)

#### P0801 - 13 fields



#### P060116 - 39 fields



Form Extension allows you to add 100+ more fields



#### Form Personalization allows you to move data around



# JDE HCM Tips and Techniques

#### Job Master (P08001) – Part 1



- 0
- Entry of jobs into the Job Master creates UDCs 06/G and 06/GS Use effective from/through dates to narrow your search Populate as many fields as possible so that the data from the job flows into the employee record

SYNTAX

# JDE HCM Tips and Techniques

#### Job Master (P08001) – Part 2



- Always use default information...or "Only use defaults to overwrite blank values"?
- Works in conjunction with a processing option on P0801ORG



Pay Cycle Workbench





Pay Cycle Workbench – Master Pay Cycles





Pay Cycle Workbench – Online Payment Review



Much easier
than going to
the payroll
register!
The exi