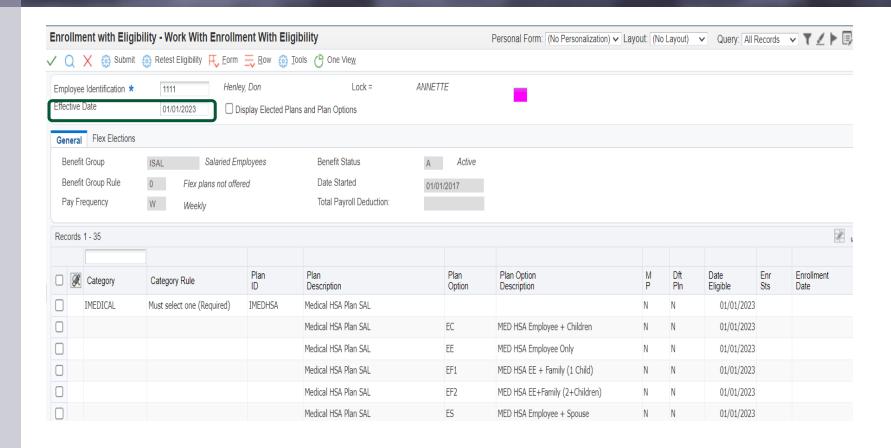

#### Benefits

- Enrollment with Eligibility Date
- Using Benefits Workfiles for "other" purposes