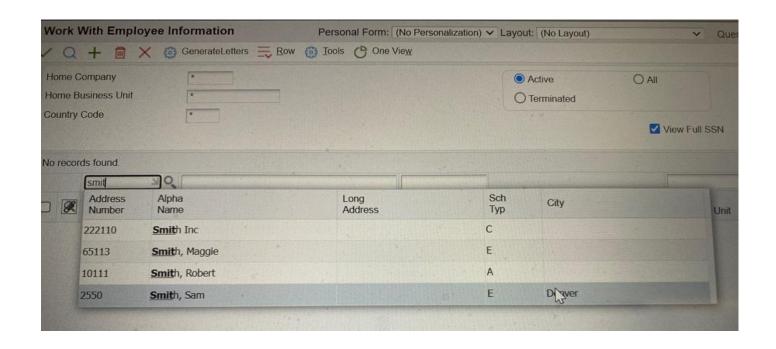

#### Little Stuff

- Dates (no slashes needed)
- XREF
- Entering a name in address number
- Eliminate the "print" screen on UBEs (Release 22)