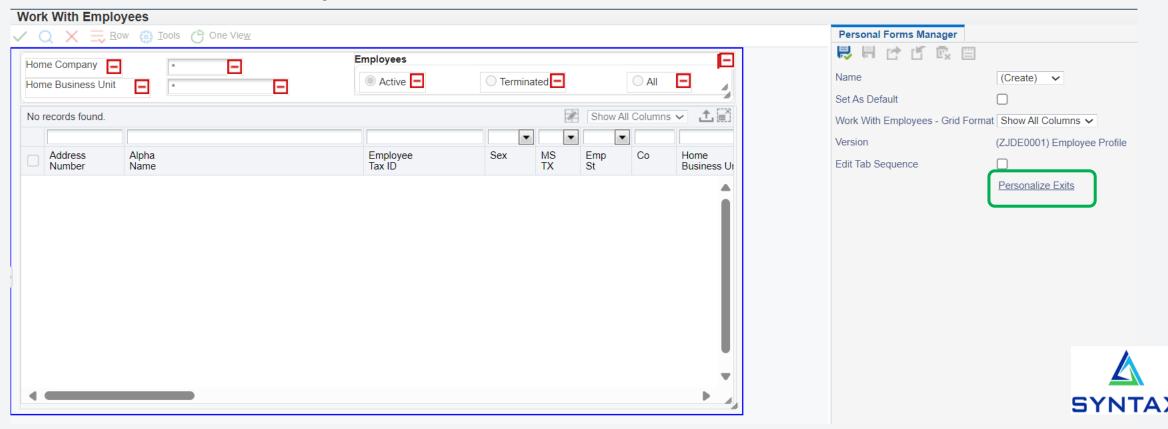

d Techniques

Contents

#### HR

- P060116 vs P0801
- Supergrid/form extension and personalization
- Job Master and UDC tables

#### Payroll

- User ID in Pay Cycle Workbench
- Changes to Master Pay Cycle Dates/Copy button for Master Pay Cycles
- Online Payment Review
- Journal Detail and Summary
- "Delete previous journals"
- Timecard Automation



# JDE HCM Tips and Techniques

Contents

#### Benefits

- Enrollment with Eligibility Date
- Using Benefits Workfiles for "other" purposes

#### Little Stuff

- Dates (no slashes needed)
- XREF
- Entering a name in address number
- Eliminate the "print" screen on UBEs (Release 22)

#### P0801 - 13 fields



#### P060116 - 39 fields



Form Extension allows you to add 100+ more fields



#### Form Personalization allows you to move data around



# JDE HCM Tips and Techniques

#### Job Master (P08001) – Part 1



- 0
- Entry of jobs into the Job Master creates UDCs 06/G and 06/GS Use effective from/through dates to narrow your search Populate as many fields as possible so that the data from the job flows into the employee record

SYNTAX

# JDE HCM Tips and Techniques

#### Job Master (P08001) – Part 2



- Always use default information...or "Only use defaults to overwrite blank values"?
- Works in conjunction with a processing option on P0801ORG



Pay Cycle Workbench





Pay Cycle Workbench – Master Pay Cycles





Pay Cycle Workbench – Online Payment Review



Much easier
than going to
the payroll
register!
The exit is only
available after
you run
prepayroll



Pay Cycle Workbench – Online Payment Review



• Pay Cycle Workbe