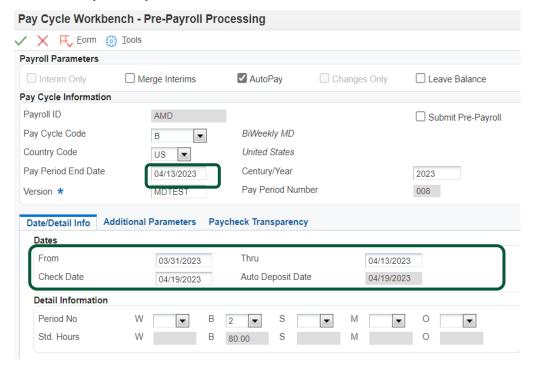

#### Job Master (P08001) – Part 2

- Always use default information...or "Only use defaults to overwrite blank values"?
- Works in conjunction with a processing option on P0801ORG

Pay Cycle Workbench

Pay Cycle Workbench – Master Pay Cycles