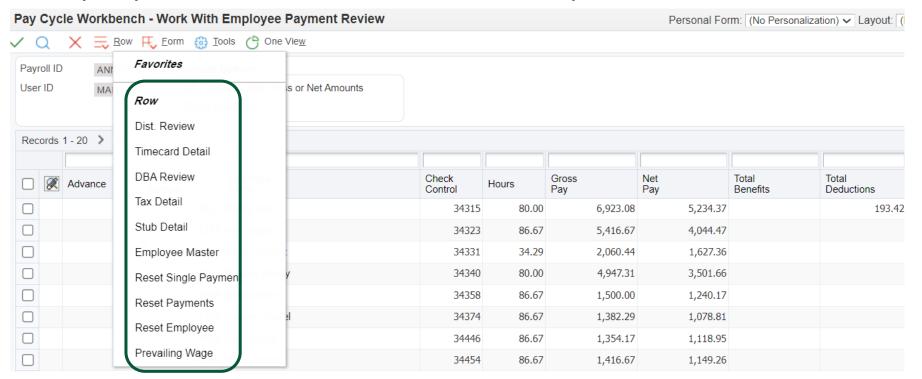

Pay Cycle Workbench – Online Payment Review

Much easier
than going to
the payroll
register!
The exit is only
available after
you run
prepayroll

Pay Cycle Workbench – Online Payment Review

• Pay Cycle Workbench – Online Payment Review